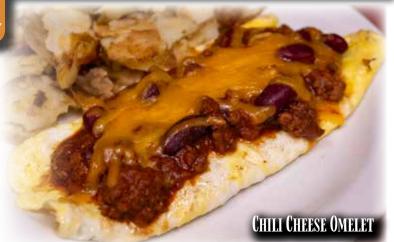

#### **Chili Cheese Omelet**

Served with Potatoes and Choice of Toast.......\$8.99