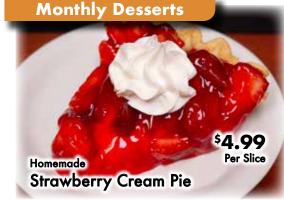

# **Restaurant Specials**

**Specials Available Monday - Saturday** at Myerstown, Schaefferstown and Gap Only