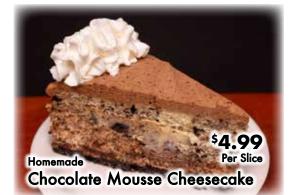

# **Restaurant Specials**

**Specials Available Monday - Saturday** at Myerstown, Schaefferstown and Gap Only